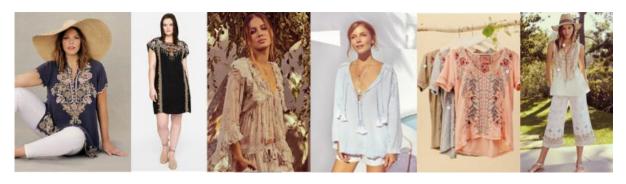

## And as a mother ... Be Fearless - Choose Love xoxo Devi

Solitaire Dress, Asian Eye bag, scarf and hat. Gobi shoes ... worn by Heather

My favorite "dress" this season, worn dressy or casual and incredibly comfortable AND flattering for sizes S-1X. This 2 pc dress can be worn in many ways. The long skirt can

also be worn as a dress. The top is actually a great dress above the knee. This also comes in a 3/4 sleeve version. This dress is made casual with these comfy shoes, bracelet and tribal necklace, worn by Heather.