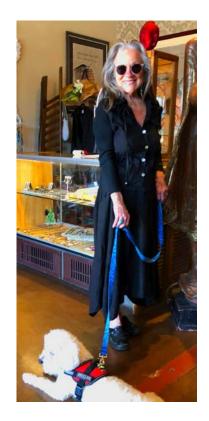

## And as a mother ... Be Fearless - Choose Love xoxo Devi

Solitaire Dress, Asian Eye bag, scarf and hat. Gobi shoes ... worn by Heather

My favorite "dress" this season, worn dressy or casual and incredibly comfortable AND flattering for sizes S-1X. This 2 pc dress can be worn in many ways. The long skirt can

also be worn as a dress. The top is actually a great dress above the knee. This also comes in a 3/4 sleeve version. This dress is made casual with these comfy shoes, bracelet and tribal necklace, worn by Heather.