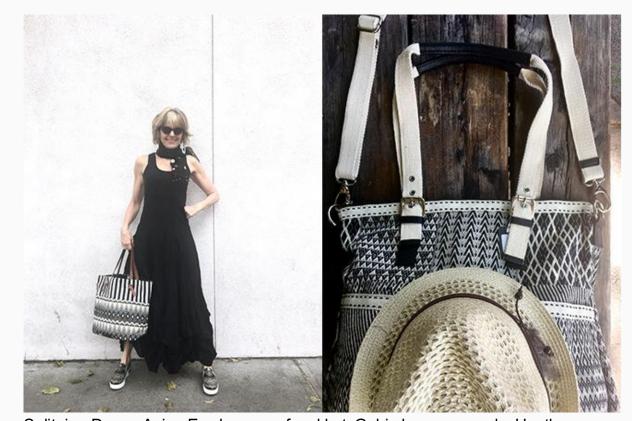

## And as a mother ... Be Fearless - Choose Love xoxo Devi

Solitaire Dress, Asian Eye bag, scarf and hat. Gobi shoes ... worn by Heather

My favorite "dress" this season, worn dressy or casual and incredibly comfortable AND flattering for sizes S-1X. This 2 pc dress can be worn in many ways. The long skirt can

also be worn as a dress. The top is actually a great dress above the knee. This also comes in a 3/4 sleeve version. This dress is made casual with these comfy shoes, bracelet and tribal necklace, worn by Heather.